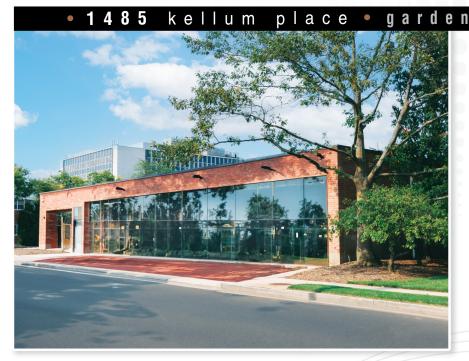

# SIGNATURE SINGLE STORY BUILDING

## ENTIRE BUILDING Available

- 13,317 square feet
- immediate occupancy

#### conceptual rendering

• 1 story building • 13,317 square feet • divisible