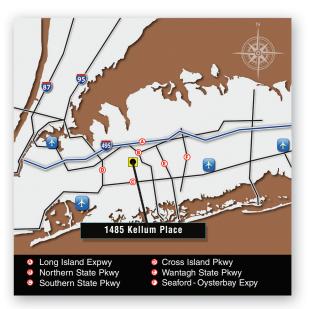

## LOCATION

Cİ

t

garden city, new york 11530

new

0

- central nassau county submarket
- close proximity to nassau county courthouse & county seat

### COMMENTS:

- Close proximity to Meadowbrook Parkway, Northern State Parkway and Long Island Expressway
- Minutes to the Mineola LIRR Station and a 35 minute drive to Manhattan
- 3:1000 parking ratio
- · Overhead doors with enclosed drive-in dock
- 24/7 building access
- On-site building management
- Single tenant or multi-tenant use