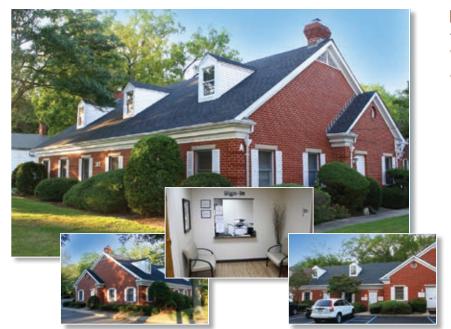

# OFFICE/MEDICAL SPACE FOR

commons smithtown. n e w

267/269 middle country road

#### SPACE AVAILABLE

• 2,640 square feet

office/medical

FREE-STANDING BUILDING

buildings

**25,000** square

feet

#### COMMENTS:

- Located in the heart of Smithtown at traffic light
- Abundant parking
- 24 hour access
- Individual meters for utilities
- Local responsive ownership
- Occupancy arranged