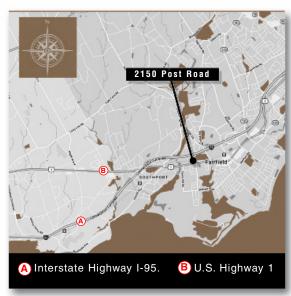

### LOCATION

- fairfield, connecticut 06824
- fairfield county
- westchester / so. connecticut market

## COMMENTS:

- Conveniently located along Post Road
- 160 parking spaces, many of which are covered
- Easy access to I-95 (exits 20 & 21)
- Several blocks to Fairfield train station
- Responsive, entrepreneurial ownership