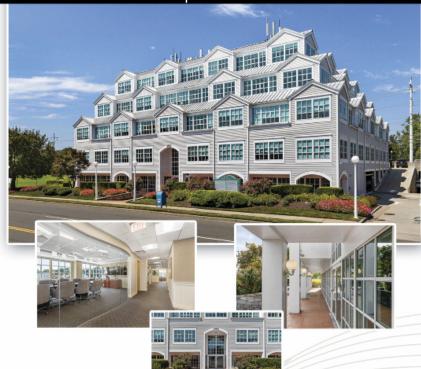

# PRIME OFFICE SPACE AVAILABLE

2150 post road • fairfield, connecticut

### SPACE AVAILABLE

- 1,620-6,812 square feet\* I third floor
- 2,138 square feet | first floor

\*corner suite

• 5 story building • 50,000 rentable square feet

## COMMENTS:

- Conveniently located along Post Road
- 160 parking spaces, many of which are covered
- Easy access to I-95 (exits 20 & 21)
- Several blocks to Fairfield train station
- Responsive, entrepreneurial ownership