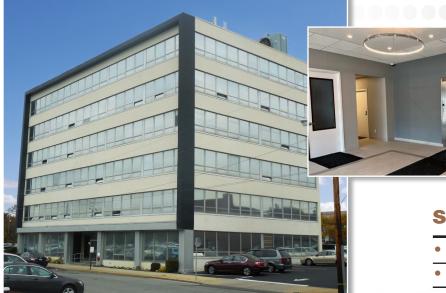

## NEWLY RENOVATED LOBBY • THREE SUITES REMAINING

6 story building
 49,000 square feet

## COMMENTS:

- Conveniently located near Sunrise Highway, Merrick Road, Southern State Parkway and Belt Parkway
- Adjacent to LIRR Valley Stream station, shops and restaurants
- 30 minutes from Manhattan, 7 miles to JFK Airport
- 24/7 building access
- NICE Bus stop at corner
- Ample private and municipal parking
- Recently renovated lobby and new elevator