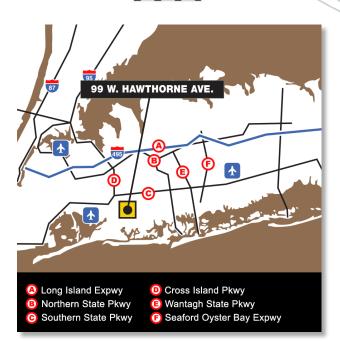

### LOCATION

- valley stream, new york 11580
- south-western nassau submarket

## COMMENTS:

- Conveniently located near Sunrise Highway, Merrick Road, Southern State Parkway and Belt Parkway
- Adjacent to LIRR Valley Stream station, shops and restaurants
- 30 minutes from Manhattan, 7 miles to JFK Airport
- 24/7 building access
- NICE Bus stop at corner
- Ample private and municipal parking
- Recently renovated lobby and new elevator