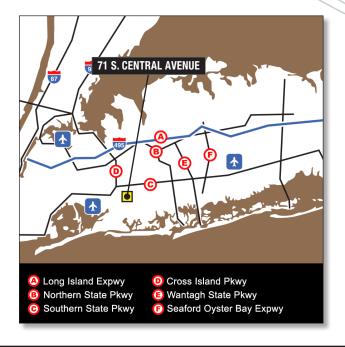

### COMMENTS:

- Conveniently located near Sunrise Highway, Merrick Road, Southern State Parkway & Belt Parkway
- 6 miles to JFK Market, 30 minutes from Manhattan
- 1/2 mile to LIRR Valley Stream station •
- Close to shops & restaurants ۲
- Private and street parking •