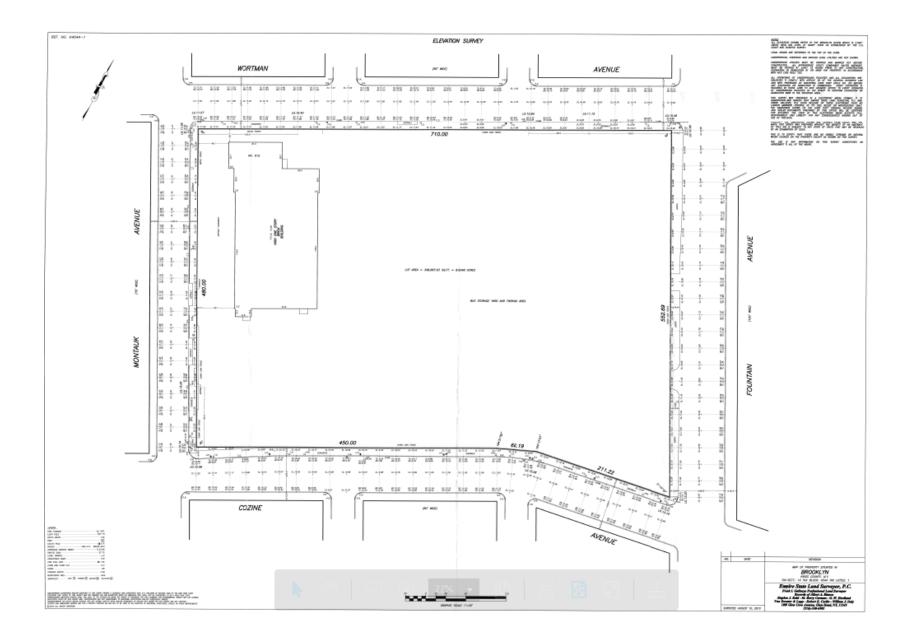

## The Site

The Rochlin Organization (TRO) has been retained as the exclusive leasing agent for 612 Wortman Avenue in Brooklyn, New York (The Property). This unique 8-acre (348,688 SF), location offers a potential "Build-to-Suit" opportunity in the highly sought after Spring Creek Industrial Market. The Site is strategically located under 5-miles from JFK Airport, one of the busiest international airports in the United States.

#### About the Area/Site

612 Wortman Avenue is 348,688 square feet and is located in the Spring Creek Industrial Market in Southeast Brooklyn. The 8.0048 acre Property is less than 5-miles from JFK International Airport, and close to the Belt Parkway, Van Wyck Expressway, and other major thoroughfares in Queens and Brooklyn. The unparalleled proximity to JFK Airport, and other major thoroughfare makes this an ideal location for distribution to Long Island the NYC Metropolitan Area and beyond.