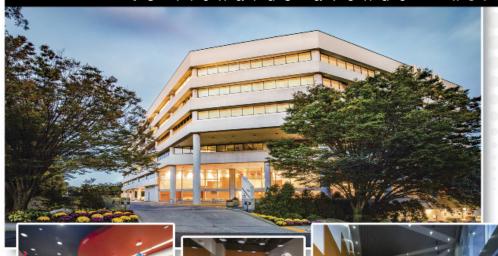

# PRIME OFFICE SPACE AVAILABLE

• 40 richards avenue • norwalk, connecticut

## SPACE AVAILABLE

IMMEDIATE OCCUPANCY

• 650 sq. ft. to 19,000 sq. ft.\*

\*divisible

• 7 story building • 150,000 rentable square feet

### **COMMENTS:**

- Conveniently located along the Norwalk Route 1 Corridor
- Sono, Rowayton & Darien Metro North train station, all within a 2-mile radius.
- 403 parking spaces, many of which are covered
- 24/7 electronic card key access
- Full service Café
- Health Club facility on Lobby floor
- On-site property management
- Responsive, entrepreneurial ownership