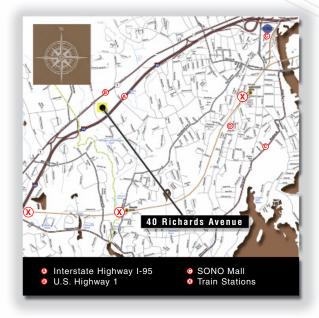

### LOCATION

- norwalk, connecticut 06854
- fairfield county
- westchester / so. connecticut market

### **COMMENTS:**

- Conveniently located along the Norwalk Route 1 Corridor
- Sono, Rowayton & Darien Metro North train station, all within a 2-mile radius.
- 403 parking spaces, many of which are covered
- 24/7 electronic card key access
- Full service Café
- Health Club facility on Lobby floor
- On-site property management
- Responsive, entrepreneurial ownership