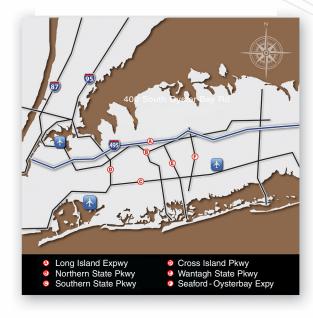

### LOCATION

- hicksville, new vork 11801
- eastern nassau county submarket

### **COMMENTS:**

- Ideal Multi-Specialty medical building
- Known medical destination
- Conveniently located near Long Island Expressway,
  Northern State Parkway, Jericho Tpke & Old Country Road
- On-site management
- 24/7 access
- 5:1000 Private parking and municipal parking
- Will Build-to-suit