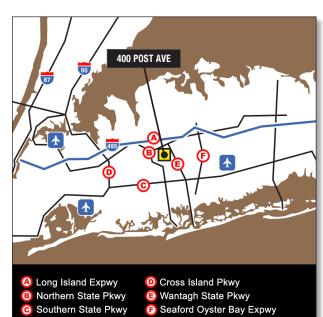

#### LOCATION

- westbury, new york 11590
- central nassau county submarket

#### COMMENTS

- Located in the Village shopping district, a short distance to restaurants, shops and The Space at Westbury Theater
- Conveniently located off the Northern State Parkway, Post Avenue exit. Near the Long Island Expressway, Meadowbrook and Wantagh Parkways
- In close proximity to Westbury LIRR station
- Excellent parking, including covered parking
- 24 / 7 building access