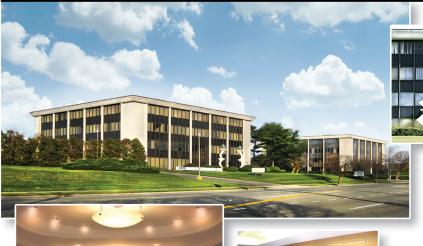

# PRIME OFFICE SPACE FOR LEASE

330-350 motor parkway • hauppauge, ny

## LOCATION

- hauppauge, new york 11788
- central suffolk submarket

IMMEDIATE OCCUPANCY

**330** building ——

• 840 - 3,964 square feet

| concourse level

350 building -

• 1,250 square feet

second floor | pre-built

• **1,944** square feet

first floor | corner

# LOBBY RENOVATIONS UNDERWAY

• 2 buildings • 144,000 square feet

#### COMMENTS:

- Conveniently located off the Long Island Expressway, Exit 53
- 4:1000 parking ratio
- On-site cafe
- Fitness center and conference facility
- Lower level storage space