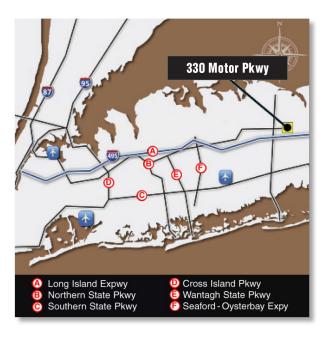

#### COMMENTS:

- Conveniently located off the Long Island Expressway, Exit 53
- 4:1000 parking ratio
- On-site cafe
- Fitness center and conference facility
- Lower level storage space

#### COMMENTS:

- Conveniently located off the Long Island Expressway, Exit 53
- Borders Long Island Innovation Park at Hauppauge
- Proposed pad site development
- Suitable for financial, medical, or restaurant use
- Potential drive-up lane
- Ground lease or build-to-suit