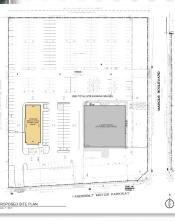

## PROPOSED: Up to 5,000 sf free-standing building

- Permitted uses include sit-down restaurant, office/medical, and financial
- Up to 2,100 sf with drive-up lane (bank only)

# pad site up to 5,000 sf buildable

#### COMMENTS:

- Conveniently located off the Long Island Expressway, Exit 53
- Borders Long Island Innovation Park at Hauppauge
- Proposed pad site development
- Suitable for financial, medical, or restaurant use
- Potential drive-up lane
- Ground lease or build-to-suit