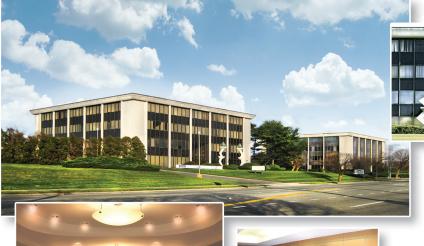

# PRIME OFFICE SPACE FOR LEASE

330-350 motor parkway • hauppauge, ny

# LOCATION

- hauppauge, new york 11788
- central suffolk submarket

### SPACE AVAILABLE

IMMEDIATE OCCUPANCY

**330** building ———

• 840 - 3,964 square feet

| concourse level

350 building -

• 1,250 square feet

second floor I pre-built

• **1,944** square feet

first floor I corner

# LOBBY RENOVATIONS UNDERWAY

• 2 buildings • 144,000 square feet

#### COMMENTS:

- Conveniently located off the Long Island Expressway, Exit 53
- 4:1000 parking ratio
- On-site cafe
- Fitness center and conference facility
- Lower level storage space