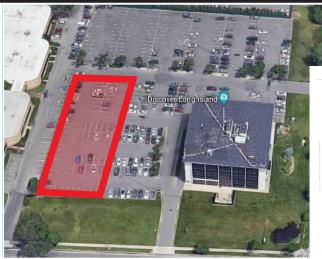

# PRIME DEVELOPMENT SITE FOR LEASE

**330** motor parkway

hauppauge,

new vo

vork

#### LOCATION

- hauppauge,new york 11788
- central suffolk county submarket

## PROPOSED: Up to 5,000 sf free-standing building

- Permitted uses include sit-down restaurant, office/medical, and financial
- Up to 2,100 sf with drive-up lane (bank only)

# pad site up to 5,000 sf buildable

#### COMMENTS:

- Conveniently located off the Long Island Expressway, Exit 53
- Borders Long Island Innovation Park at Hauppauge
- Proposed pad site development
- Suitable for financial, medical, or restaurant use
- Potential drive-up lane
- Ground lease or build-to-suit