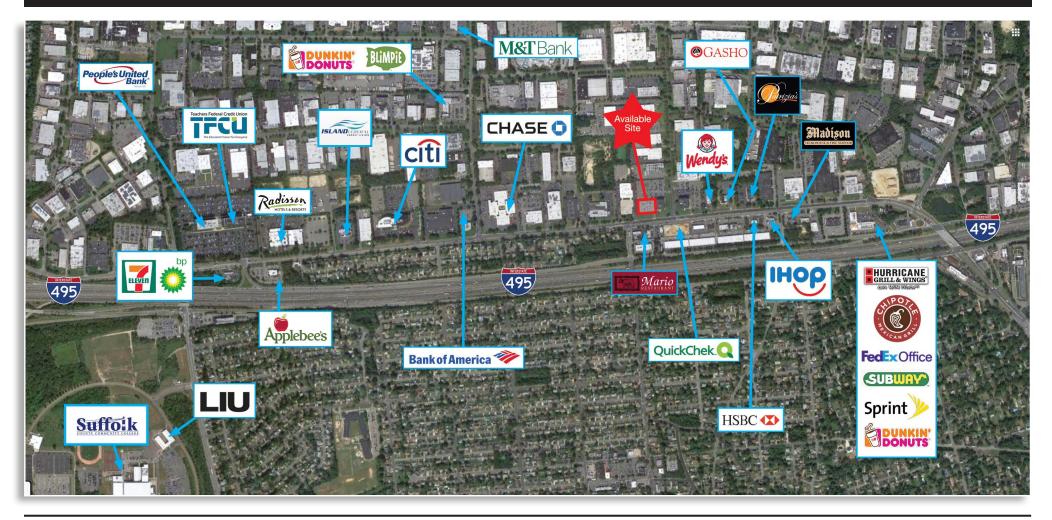

#### COMMENTS:

- Conveniently located off the Long Island Expressway, Exit 53
- 4:1000 parking ratio
- On-site cafe
- Fitness center and conference facility
- Lower level storage space

#### COMMENTS:

- Conveniently located off the Long Island Expressway, Exit 53
- Borders Long Island Innovation Park at Hauppauge
- Proposed pad site development
- Suitable for financial, medical, or restaurant use
- Potential drive-up lane
- Ground lease or build-to-suit