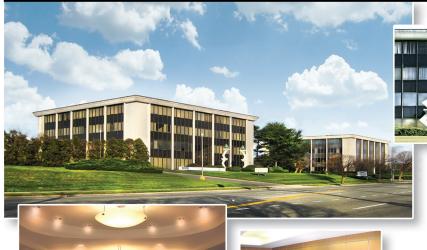

# PRIME OFFICE SPACE FOR LEASE

330-350 motor parkway • hauppauge, ny

central suffolk submarket

new york 11788

## SPACE AVAILABLE

IMMEDIATE OCCUPANCY

330 building -

• 840 - 3,964 square feet

| concourse level

350 building -

• 1,250 square feet

**second** floor | pre-built

• **1,944** square feet

first floor I corner

# LOBBY RENOVATIONS UNDERWAY

2 buildings144,000 square feet

#### COMMENTS:

- Conveniently located off the Long Island Expressway, Exit 53
- 4:1000 parking ratio
- On-site cafe
- Fitness center and conference facility
- Lower level storage space