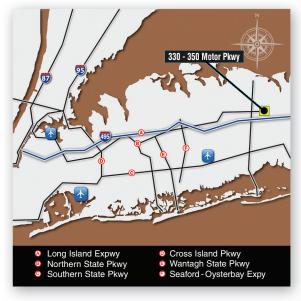

# PRIME DEVELOPMENT SITE FOR LEASE

**330** motor parkway

hauppauge,

new vo

vork

#### LOCATION

- hauppauge,new york 11788
- central suffolk county submarket

## PROPOSED: Up to 5,000 sf free-standing building

- Permitted uses include sit-down restaurant, office/medical, and financial
- Up to 2,100 sf with drive-up lane (bank only)

# pad site up to 5,000 sf buildable

#### COMMENTS:

- Conveniently located off the Long Island Expressway, Exit 53
- Borders Long Island Innovation Park at Hauppauge
- Proposed pad site development
- Suitable for financial, medical, or restaurant use
- Potential drive-up lane
- Ground lease or build-to-suit