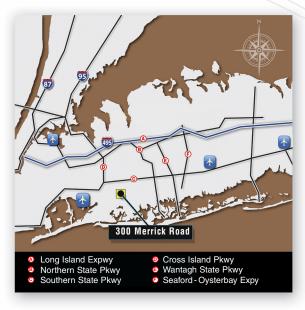

### LOCATION

- lynbrook, new york 11563
- south-western nassau county submarket

#### **COMMENTS:**

- Located in the Village of Lynbrook, near restaurants, shops, new Regal Cinema and the Lynbrook LIRR station
- Boutique office building conveniently located near Peninsula Boulevard and Sunrise Highway
- 17-minute drive to JFK Airport and 40-minute train ride to Penn Station
- On-site reserved parking and abundant municipal parking nearby
- Lobby attendant
- 24/7 card key access system
- On-site professional ownership and management
- Bank branch with ATM on-site