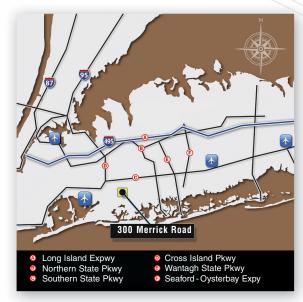

### LOCATION

- lynbrook, new york 11563
- south-western nassau county submarket

### COMMENTS:

- Located in the Village of Lynbrook, near restaurants, shops, new Regal Cinema and the Lynbrook LIRR station
- Boutique office building conveniently located near Peninsula Boulevard and Sunrise Highway
- 17-minute drive to JFK Airport and 40-minute train ride to Penn Station
- On-site reserved parking and abundant municipal parking nearby
- Lobby attendant
- 24/7 card key access system
- On-site professional ownership and management
- Bank branch with ATM on-site