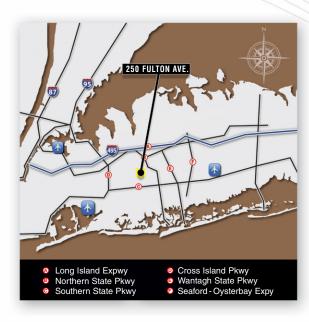

#### LOCATION

- hempstead, new vork 11550
- central nassau county submarket

### **COMMENTS:**

- Conveniently located ½ mile to Hempstead LIRR Station and ½ block to NICE bus stops
- 2 miles to Hofstra University
- Close to shops & restaurants
- · Private, municipal and street parking
- 24/7 access
- On-site property management
- Storage available in basement
- Will build-to-suit