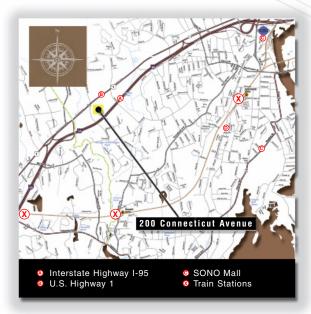

## LOCATION

- norwalk, connecticut 06854
- fairfield county
- westchester / so. connecticut market

### **COMMENTS:**

- Conveniently located along the Norwalk Route 1 Corridor
- Sono, Rowayton & Darien Metro North train station, all within a 2-mile radius.
- 303 parking spaces, many of which are covered
- 24/7 electronic card key access
- Full service Café
- Health Club facility on Lobby floor
- Responsive, entrepreneurial ownership
- Recent multi-million dollar renovations