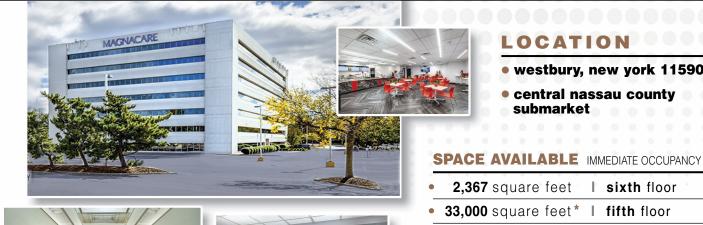

### PRIME OFFICE • 1 6 0 0 stewart avenue

W e h u

S

| SPACE AVAILABLE |        |        |       | IMMEDIATE OCCUPANCY |              |
|-----------------|--------|--------|-------|---------------------|--------------|
| •               | 2,367  | square | feet  | È                   | sixth floor  |
| •               | 33,000 | square | feet* | Ι                   | fifth floor  |
| •               | 15,894 | square | feet* | I                   | third floor  |
| •               | 2,927  | square | feet  | I                   | third floor  |
| •               | 11,644 | square | feet* | I                   | second floor |
| -               |        |        |       |                     | *divisible   |