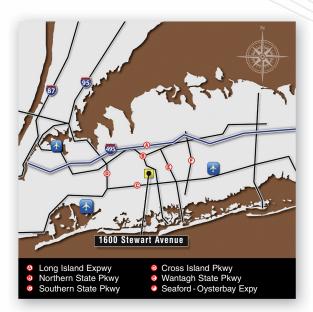

# COMMENTS:

- Conveniently located on Stewart Avenue directly off Meadowbrook Parkway M4 exit
- NICE bus stop at corner
- 550 free parking spaces
- 24/7 electronic card-key access
- Emergency back-up generator
- Brand new cafe
- Conference room for tenant use