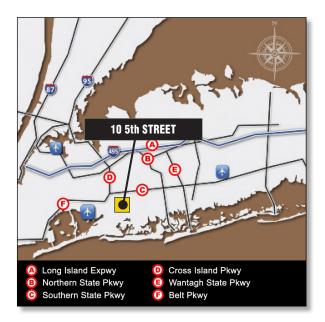

### COMMENTS:

- 7 miles to JFK Market
- Conveniently located near Sunrise Highway, Merrick Road, Southern State Parkway & Belt Parkway
- In close proximity to LIRR Valley Stream station, shops & restaurants
- 30 minutes from Manhattan
- Private and street Parking
- Will build-to-suit