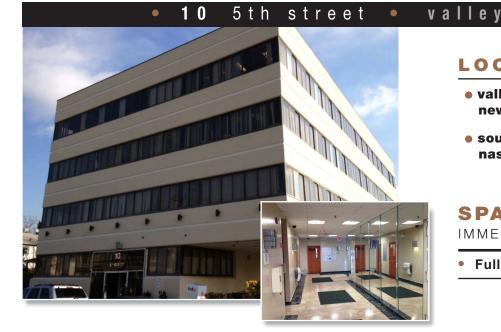

## LOCATION

stream.

n e w

V O

- valley stream, new york 11580
- south-western nassau submarket

### SPACE AVAILABLE

IMMEDIATE OCCUPANCY

Fully Leased

# • 4 story building • 28,000 square feet •