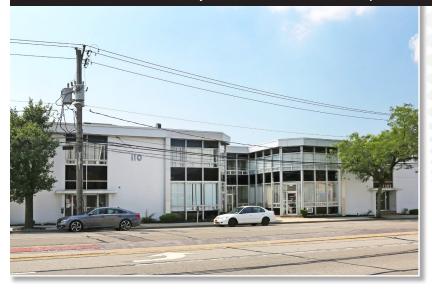

### PRIME OFFICE SPACE FOR LEASE

102-114 jericho turnpike • floral park, new york

## • 2 story building • 17,530 square feet