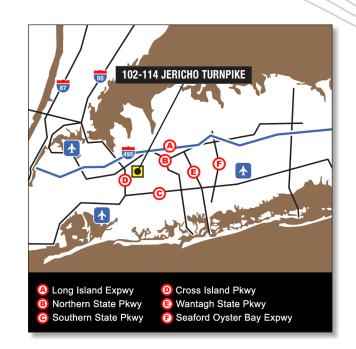

#### COMMENTS:

- Approximately 10 miles to JFK Airport and LaGuardia Airport
- 20 miles from Midtown Manhattan
- Less than 2 miles to Cross Island Parkway
- 1/2 mile to Floral Park LIRR station
- Nearby local shops & restaurants
- NICE bus stop in front of the building
- Private and street parking