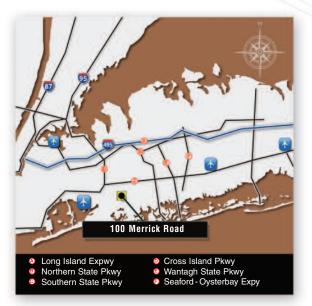

### LOCATION

centr

rockville centre, new york 11570

e

new

vor

 southwest nassau county submarket

#### **COMMENTS:**

- Live, work and play in the Village of Rockville Centre a vibrant downtown featuring apartments, shops, restaurants, parks and entertainment
- 5 blocks to the LIRR station, a 35 minute commute to Penn Station
- Conveniently located near Sunrise Highway, Southern State Parkway & Belt Parkway
- Private & municipal parking
- Skylit atrium connecting the east and west buildings
- Full service cafe
- Will build-to-suit