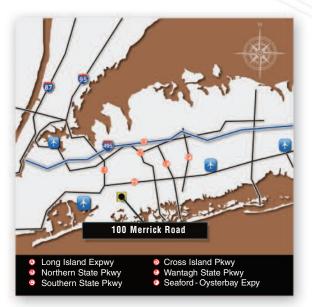

### LOCATION

centr

rockville centre, new york 11570

e

new

vor

 southwest nassau county submarket

#### **COMMENTS:**

- Live, work and play in the Village of Rockville Centre a vibrant downtown featuring apartments, shops, restaurants, parks and entertainment
- 5 blocks to the LIRR station, a 35 minute commute to Penn Station
- Conveniently located near Sunrise Highway, Southern State Parkway & Belt Parkway
- Private & municipal parking
- Skylit atrium connecting the east and west buildings
- Full service cafe
- Will build-to-suit