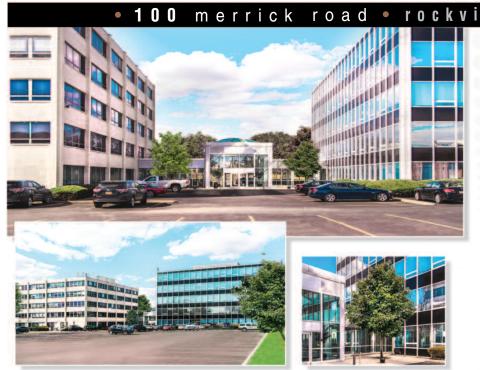

### LOCATION

centr

rockville centre, new york 11570

e

new

vor

 southwest nassau county submarket

## east & west buildings • 141,000 square feet •

#### **COMMENTS:**

- Live, work and play in the Village of Rockville Centre a vibrant downtown featuring apartments, shops, restaurants, parks and entertainment
- 5 blocks to the LIRR station, a 35 minute commute to Penn Station
- Conveniently located near Sunrise Highway, Southern State Parkway & Belt Parkway
- Private & municipal parking
- Skylit atrium connecting the east and west buildings
- Full service cafe
- Will build-to-suit